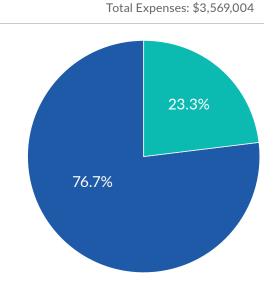

#### **Where Money Goes**

Year ended August 31, 2019

| Wish Granting          | \$2,740,290 |  |
|------------------------|-------------|--|
| Administrative (Total) | \$828,714   |  |
| Fundraising            | \$481,535   |  |
| Management & General   | \$347,179   |  |