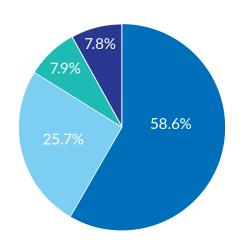

## Financials

Total Revenue: \$3,496,690

#### **Where Money Comes From**

Year ended August 31, 2020

| Public Support           | \$2,049,290 |  |
|--------------------------|-------------|--|
| Public Support - In Kind | \$898,869   |  |
| Grants                   | \$277,000   |  |
| Investments & Other      | \$271,530   |  |